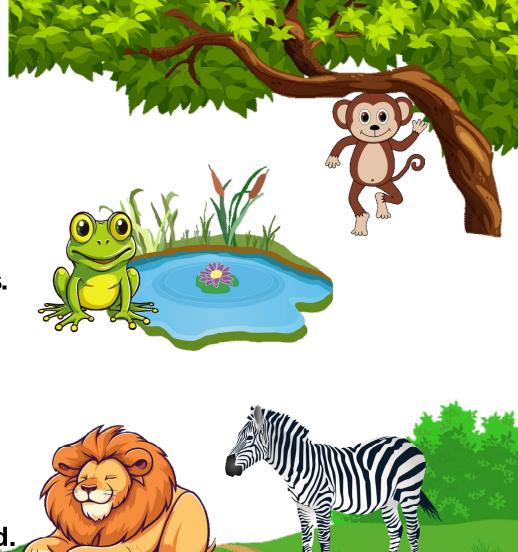

## 4 At the zoo

- A: Let's go to the zoo.
- B: Good idea!
- A: What's your favorite animal?
- B: I like frogs, monkeys, lions and zebras.
- A: Where do frogs live?
- **B: Frogs live in the pond.**
- A: Where do small monkeys live?
- **B: Small monkeys live in big trees.**
- A: Where do lions and zebras live?
- B: Lions and zebras live on the grassland.